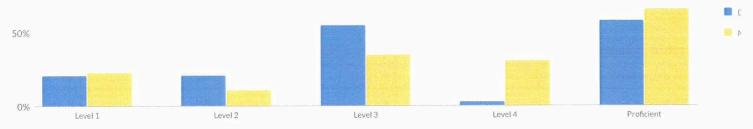

# **GRADES 3-8 ENGLISH LANGUAGE ARTS RESULTS (2020-21)**

Due to the extraordinary circumstances related to the pandemic, approximately 4 out of 10 enrolled students participated in state assessments in 2020-21. Because only 40% of students' results are available, state assessments are not representative of the state's student population and the results should not be compared statewide or by statewide subgroup or with prior year's results. District and school level performance data, as well as the number and percentage of students who tested and did not test, are available for 2020-21. However, depending on the percentage of students that took the tests in a given school or district, the school and district's results may not be representative of that school or district's student population.

#### **SUMMARY RESULTS**

| Percent | Pro | he | ien | ŧ |
|---------|-----|----|-----|---|

| c . l      | Total | Not | Tested | Te  | sted | Le  | vel 1 | Le  | vel 2 | Le  | vel 3 | Le  | vel 4 | Proficie | nt (Levels 3 & 4) |
|------------|-------|-----|--------|-----|------|-----|-------|-----|-------|-----|-------|-----|-------|----------|-------------------|
| Grade      | #     | #   | %      | #   | %    | #   | %     | #   | %     | #   | %     | #   | %     | #        | %                 |
| Grade 3    | 143   | 16  | 11%    | 127 | 89%  | 25  | 20%   | 41  | 32%   | 53  | 42%   | 8   | 6%    | 61       | 48%               |
| Grade 4    | 145   | 22  | 15%    | 123 | 85%  | 16  | 13%   | 37  | 30%   | 31  | 25%   | 39  | 32%   | 70       | 57%               |
| Grade 5    | 136   | 29  | 21%    | 107 | 79%  | 43  | 40%   | 33  | 31%   | 18  | 17%   | 13  | 12%   | 31       | 29%               |
| Grade 6    | 128   | 22  | 17%    | 106 | 83%  | 16  | 15%   | 33  | 31%   | 31  | 29%   | 26  | 25%   | 57       | 54%               |
| Grade 7    | 147   | 53  | 36%    | 94  | 64%  | 15  | 16%   | 43  | 46%   | 29  | 31%   | 7   | 7%    | 36       | 38%               |
| Grade 8    | 146   | 62  | 42%    | 84  | 58%  | 7   | 8%    | 29  | 35%   | 27  | 32%   | 21  | 25%   | 48       | 57%               |
| Grades 3-8 | 845   | 204 | 24%    | 641 | 76%  | 122 | 19%   | 216 | 34%   | 189 | 29%   | 114 | 18%   | 303      | 47%               |