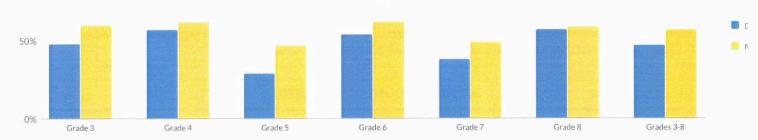

# **GRADES 3-8 ENGLISH LANGUAGE ARTS RESULTS (2020-21)**

Due to the extraordinary circumstances related to the pandemic, approximately 4 out of 10 enrolled students participated in state assessments in 2020-21. Because only 40% of students' results are available, state assessments are not representative of the state's student population and the results should not be compared statewide or by statewide subgroup or with prior year's results. District and school level performance data, as well as the number and percentage of students who tested and did not test, are available for 2020-21. However, depending on the percentage of students that took the tests in a given school or district, the school and district's results may not be representative of that school or district's student population.

#### **SUMMARY RESULTS**

| Percent | Pro | he | ien | ŧ |
|---------|-----|----|-----|---|

| c . l      | Total | Not | Tested | Te  | sted | Le  | vel 1 | Le  | vel 2 | Le  | vel 3 | Le  | vel 4 | Proficie | nt (Levels 3 & 4) |
|------------|-------|-----|--------|-----|------|-----|-------|-----|-------|-----|-------|-----|-------|----------|-------------------|
| Grade      | #     | #   | %      | #   | %    | #   | %     | #   | %     | #   | %     | #   | %     | #        | %                 |
| Grade 3    | 143   | 16  | 11%    | 127 | 89%  | 25  | 20%   | 41  | 32%   | 53  | 42%   | 8   | 6%    | 61       | 48%               |
| Grade 4    | 145   | 22  | 15%    | 123 | 85%  | 16  | 13%   | 37  | 30%   | 31  | 25%   | 39  | 32%   | 70       | 57%               |
| Grade 5    | 136   | 29  | 21%    | 107 | 79%  | 43  | 40%   | 33  | 31%   | 18  | 17%   | 13  | 12%   | 31       | 29%               |
| Grade 6    | 128   | 22  | 17%    | 106 | 83%  | 16  | 15%   | 33  | 31%   | 31  | 29%   | 26  | 25%   | 57       | 54%               |
| Grade 7    | 147   | 53  | 36%    | 94  | 64%  | 15  | 16%   | 43  | 46%   | 29  | 31%   | 7   | 7%    | 36       | 38%               |
| Grade 8    | 146   | 62  | 42%    | 84  | 58%  | 7   | 8%    | 29  | 35%   | 27  | 32%   | 21  | 25%   | 48       | 57%               |
| Grades 3-8 | 845   | 204 | 24%    | 641 | 76%  | 122 | 19%   | 216 | 34%   | 189 | 29%   | 114 | 18%   | 303      | 47%               |