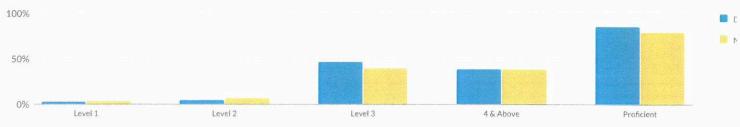

## **GRADES 4 & 8 SCIENCE RESULTS (2020-21)**

Due to the extraordinary circumstances related to the pandemic, approximately 4 out of 10 enrolled students participated in state assessments in 2020-21. Because only 40% of students' results are available, state assessments are not representative of the state's student population and the results should not be compared statewide or by statewide subgroup or with prior year's results. District and school level performance data, as well as the number and percentage of students who tested and did not test, are available for 2020-21. However, depending on the percentage of students that took the tests in a given school or district, the school and district's results may not be representative of that school or district's student population.

#### **SUMMARY RESULTS**

| Percent |  |
|---------|--|
|         |  |

|            | Total | Not | Tested | Те  | sted | L  | evel 1 | Le | evel 2 | Le | evel 3 | Le | evel 4 | Proficient | (Levels 3 & 4) |
|------------|-------|-----|--------|-----|------|----|--------|----|--------|----|--------|----|--------|------------|----------------|
| Grade      | #     | #   | %      | #   | %    | #  | %      | #  | %      | #  | %      | #  | %      | #          | %              |
| Grade 4    | 145   | 26  | 18%    | 119 | 82%  | 7  | 6%     | 13 | 11%    | 57 | 48%    | 42 | 35%    | 99         | 83%            |
| Grade 8    | 146   | 88  | 60%    | 58  | 40%  | 14 | 24%    | 24 | 41%    | 20 | 34%    | 0  | 0%     | 20         | 34%            |
| Regents 8  | _     | 5   | 3%     | 19  | 13%  | 2  | 11%    | 3  | 16%    | 13 | 68%    | 1  | 5%     | 14         | 74%            |
| Combined 8 | 146   | 69  | 47%    | 77. | 53%  | 16 | 21%    | 27 | 35%    | 33 | 43%    | 1  | 1%     | 34         | 44%            |
| Grades 4&8 | 291   | 95  | 33%    | 196 | 67%  | 23 | 12%    | 40 | 20%    | 90 | 46%    | 43 | 22%    | 133        | 68%            |