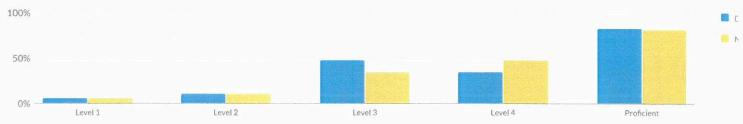

## **GRADES 4 & 8 SCIENCE RESULTS (2020-21)**

Due to the extraordinary circumstances related to the pandemic, approximately 4 out of 10 enrolled students participated in state assessments in 2020-21. Because only 40% of students' results are available, state assessments are not representative of the state's student population and the results should not be compared statewide or by statewide subgroup or with prior year's results. District and school level performance data, as well as the number and percentage of students who tested and did not test, are available for 2020-21. However, depending on the percentage of students that took the tests in a given school or district, the school and district's results may not be representative of that school or district's student population.

#### **SUMMARY RESULTS**

| Percent |  |
|---------|--|
|         |  |

|            | Total | Not | Tested | Те  | sted | L  | evel 1 | Le | evel 2 | Le | evel 3 | Le | evel 4 | Proficient | (Levels 3 & 4) |
|------------|-------|-----|--------|-----|------|----|--------|----|--------|----|--------|----|--------|------------|----------------|
| Grade      | #     | #   | %      | #   | %    | #  | %      | #  | %      | #  | %      | #  | %      | #          | %              |
| Grade 4    | 145   | 26  | 18%    | 119 | 82%  | 7  | 6%     | 13 | 11%    | 57 | 48%    | 42 | 35%    | 99         | 83%            |
| Grade 8    | 146   | 88  | 60%    | 58  | 40%  | 14 | 24%    | 24 | 41%    | 20 | 34%    | 0  | 0%     | 20         | 34%            |
| Regents 8  | _     | 5   | 3%     | 19  | 13%  | 2  | 11%    | 3  | 16%    | 13 | 68%    | 1  | 5%     | 14         | 74%            |
| Combined 8 | 146   | 69  | 47%    | 77. | 53%  | 16 | 21%    | 27 | 35%    | 33 | 43%    | 1  | 1%     | 34         | 44%            |
| Grades 4&8 | 291   | 95  | 33%    | 196 | 67%  | 23 | 12%    | 40 | 20%    | 90 | 46%    | 43 | 22%    | 133        | 68%            |