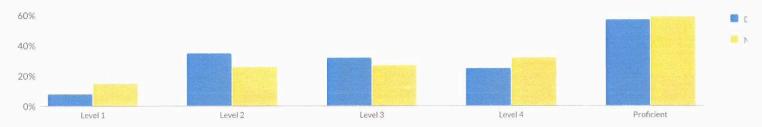

## **GRADES 4 & 8 SCIENCE RESULTS (2020-21)**

Due to the extraordinary circumstances related to the pandemic, approximately 4 out of 10 enrolled students participated in state assessments in 2020-21. Because only 40% of students' results are available, state assessments are not representative of the state's student population and the results should not be compared statewide or by statewide subgroup or with prior year's results. District and school level performance data, as well as the number and percentage of students who tested and did not test, are available for 2020-21. However, depending on the percentage of students that took the tests in a given school or district, the school and district's results may not be representative of that school or district's student population.

#### **SUMMARY RESULTS**

| Percent |  |
|---------|--|
|         |  |

|            | Total | Not | Tested | Те  | sted | L  | evel 1 | Le | evel 2 | Le | evel 3 | Le | evel 4 | Proficient | (Levels 3 & 4) |
|------------|-------|-----|--------|-----|------|----|--------|----|--------|----|--------|----|--------|------------|----------------|
| Grade      | #     | #   | %      | #   | %    | #  | %      | #  | %      | #  | %      | #  | %      | #          | %              |
| Grade 4    | 145   | 26  | 18%    | 119 | 82%  | 7  | 6%     | 13 | 11%    | 57 | 48%    | 42 | 35%    | 99         | 83%            |
| Grade 8    | 146   | 88  | 60%    | 58  | 40%  | 14 | 24%    | 24 | 41%    | 20 | 34%    | 0  | 0%     | 20         | 34%            |
| Regents 8  | _     | 5   | 3%     | 19  | 13%  | 2  | 11%    | 3  | 16%    | 13 | 68%    | 1  | 5%     | 14         | 74%            |
| Combined 8 | 146   | 69  | 47%    | 77. | 53%  | 16 | 21%    | 27 | 35%    | 33 | 43%    | 1  | 1%     | 34         | 44%            |
| Grades 4&8 | 291   | 95  | 33%    | 196 | 67%  | 23 | 12%    | 40 | 20%    | 90 | 46%    | 43 | 22%    | 133        | 68%            |