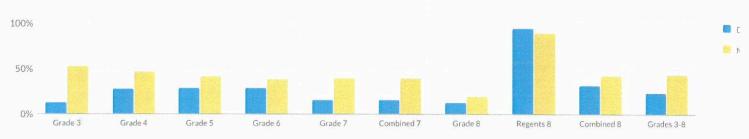

## **GRADES 3-8 MATHEMATICS RESULTS (2020-21)**

Due to the extraordinary circumstances related to the pandemic, approximately 4 out of 10 enrolled students participated in state assessments in 2020-21. Because only 40% of students' results are available, state assessments are not representative of the state's student population and the results should not be compared statewide or by statewide subgroup or with prior year's results. District and school level performance data, as well as the number and percentage of students who tested and did not test, are available for 2020-21. However, depending on the percentage of students that took the tests in a given school or district, the school and district's results may not be representative of that school or district's student population.

#### **SUMMARY RESULTS**

Percent Proficient

| Grade      | Total | Not' | Tested | Те  | sted | Le  | vel 1 | Le  | vel 2 | Le  | vel 3 | Level | 4 & Above | Proficient | (Levels 3 & Above) |
|------------|-------|------|--------|-----|------|-----|-------|-----|-------|-----|-------|-------|-----------|------------|--------------------|
| Grade      | #     | #    | %      | #   | %    | #   | %     | #   | %     | #   | %     | #     | %         | #          | %                  |
| Grade 3    | 143   | 17   | 12%    | 126 | 88%  | 75  | 60%   | 34  | 27%   | 15  | 12%   | 2     | 2%        | 17         | 13%                |
| Grade 4    | 145   | 26   | 18%    | 119 | 82%  | 51  | 43%   | 35  | 29%   | 17  | 14%   | 16    | 13%       | 33         | 28%                |
| Grade 5    | 136   | 28   | 21%    | 108 | 79%  | 52  | 48%   | 25  | 23%   | 22  | 20%   | 9     | 8%        | 31         | 29%                |
| Grade 6    | 128   | 25   | 20%    | 103 | 80%  | 37  | 36%   | 36  | 35%   | 25  | 24%   | 5     | 5%        | 30         | 29%                |
| Grade 7    | 147   | 53   | 36%    | 94  | 64%  | 42  | 45%   | 37  | 39%   | 10  | 11%   | 5     | 5%        | 15         | 16%                |
| Combined 7 | 147   | 53   | 36%    | 94  | 64%  | 42  | 45%   | 37  | 39%   | 10  | 11%   | 5     | 5%        | 15         | 16%                |
| Grade 8    | 146   | 83   | 57%    | 63  | 43%  | 23  | 37%   | 32  | 51%   | 7   | 11%   | 1     | 2%        | 8          | 13%                |
| Regents 8  | _     | 5    | 3%     | 19  | 13%  | 0   | 0%    | 1   | 5%    | 7   | 37%   | 11    | 58%       | 18         | 95%                |
| Combined 8 | 146   | 64   | 44%    | 82  | 56%  | 23  | 28%   | 33  | 40%   | 14  | 17%   | 12    | 15%       | 26         | 32%                |
| Grades 3-8 | 845   | 213  | 25%    | 632 | 75%  | 280 | 44%   | 200 | 32%   | 103 | 16%   | 49    | 8%        | 152        | 24%                |