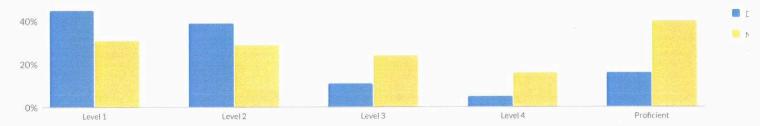

# **GRADES 3-8 ENGLISH LANGUAGE ARTS RESULTS (2020-21)**

Due to the extraordinary circumstances related to the pandemic, approximately 4 out of 10 enrolled students participated in state assessments in 2020-21. Because only 40% of students' results are available, state assessments are not representative of the state's student population and the results should not be compared statewide or by statewide subgroup or with prior year's results. District and school level performance data, as well as the number and percentage of students who tested and did not test, are available for 2020-21. However, depending on the percentage of students that took the tests in a given school or district, the school and district's results may not be representative of that school or district's student population.

#### **SUMMARY RESULTS**

| Percent | Pro | he | ien | ŧ |
|---------|-----|----|-----|---|

| c . l      | Total | Not | Tested | Te  | sted | Le  | vel 1 | Le  | vel 2 | Le  | vel 3 | Le  | vel 4 | Proficie | nt (Levels 3 & 4) |
|------------|-------|-----|--------|-----|------|-----|-------|-----|-------|-----|-------|-----|-------|----------|-------------------|
| Grade      | #     | #   | %      | #   | %    | #   | %     | #   | %     | #   | %     | #   | %     | #        | %                 |
| Grade 3    | 143   | 16  | 11%    | 127 | 89%  | 25  | 20%   | 41  | 32%   | 53  | 42%   | 8   | 6%    | 61       | 48%               |
| Grade 4    | 145   | 22  | 15%    | 123 | 85%  | 16  | 13%   | 37  | 30%   | 31  | 25%   | 39  | 32%   | 70       | 57%               |
| Grade 5    | 136   | 29  | 21%    | 107 | 79%  | 43  | 40%   | 33  | 31%   | 18  | 17%   | 13  | 12%   | 31       | 29%               |
| Grade 6    | 128   | 22  | 17%    | 106 | 83%  | 16  | 15%   | 33  | 31%   | 31  | 29%   | 26  | 25%   | 57       | 54%               |
| Grade 7    | 147   | 53  | 36%    | 94  | 64%  | 15  | 16%   | 43  | 46%   | 29  | 31%   | 7   | 7%    | 36       | 38%               |
| Grade 8    | 146   | 62  | 42%    | 84  | 58%  | 7   | 8%    | 29  | 35%   | 27  | 32%   | 21  | 25%   | 48       | 57%               |
| Grades 3-8 | 845   | 204 | 24%    | 641 | 76%  | 122 | 19%   | 216 | 34%   | 189 | 29%   | 114 | 18%   | 303      | 47%               |