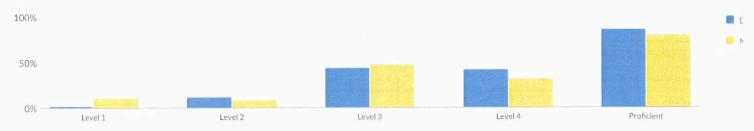

## **GRADES 3-8 MATHEMATICS RESULTS (2020-21)**

Due to the extraordinary circumstances related to the pandemic, approximately 4 out of 10 enrolled students participated in state assessments in 2020-21. Because only 40% of students' results are available, state assessments are not representative of the state's student population and the results should not be compared statewide or by statewide subgroup or with prior year's results. District and school level performance data, as well as the number and percentage of students who tested and did not test, are available for 2020-21. However, depending on the percentage of students that took the tests in a given school or district, the school and district's results may not be representative of that school or district's student population.

#### **SUMMARY RESULTS**

Percent Proficient

| Grade      | Total | Not' | Tested | Те  | sted | Le  | vel 1 | Le  | vel 2 | Le  | vel 3 | Level | 4 & Above | Proficient | (Levels 3 & Above) |
|------------|-------|------|--------|-----|------|-----|-------|-----|-------|-----|-------|-------|-----------|------------|--------------------|
| Grade      | #     | #    | %      | #   | %    | #   | %     | #   | %     | #   | %     | #     | %         | #          | %                  |
| Grade 3    | 143   | 17   | 12%    | 126 | 88%  | 75  | 60%   | 34  | 27%   | 15  | 12%   | 2     | 2%        | 17         | 13%                |
| Grade 4    | 145   | 26   | 18%    | 119 | 82%  | 51  | 43%   | 35  | 29%   | 17  | 14%   | 16    | 13%       | 33         | 28%                |
| Grade 5    | 136   | 28   | 21%    | 108 | 79%  | 52  | 48%   | 25  | 23%   | 22  | 20%   | 9     | 8%        | 31         | 29%                |
| Grade 6    | 128   | 25   | 20%    | 103 | 80%  | 37  | 36%   | 36  | 35%   | 25  | 24%   | 5     | 5%        | 30         | 29%                |
| Grade 7    | 147   | 53   | 36%    | 94  | 64%  | 42  | 45%   | 37  | 39%   | 10  | 11%   | 5     | 5%        | 15         | 16%                |
| Combined 7 | 147   | 53   | 36%    | 94  | 64%  | 42  | 45%   | 37  | 39%   | 10  | 11%   | 5     | 5%        | 15         | 16%                |
| Grade 8    | 146   | 83   | 57%    | 63  | 43%  | 23  | 37%   | 32  | 51%   | 7   | 11%   | 1     | 2%        | 8          | 13%                |
| Regents 8  | _     | 5    | 3%     | 19  | 13%  | 0   | 0%    | 1   | 5%    | 7   | 37%   | 11    | 58%       | 18         | 95%                |
| Combined 8 | 146   | 64   | 44%    | 82  | 56%  | 23  | 28%   | 33  | 40%   | 14  | 17%   | 12    | 15%       | 26         | 32%                |
| Grades 3-8 | 845   | 213  | 25%    | 632 | 75%  | 280 | 44%   | 200 | 32%   | 103 | 16%   | 49    | 8%        | 152        | 24%                |