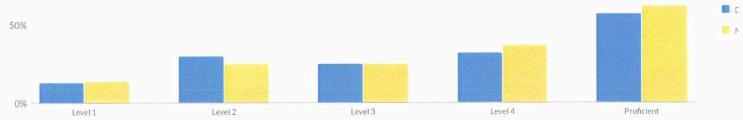

## **GRADES 4 & 8 SCIENCE RESULTS (2020-21)**

Due to the extraordinary circumstances related to the pandemic, approximately 4 out of 10 enrolled students participated in state assessments in 2020-21. Because only 40% of students' results are available, state assessments are not representative of the state's student population and the results should not be compared statewide or by statewide subgroup or with prior year's results. District and school level performance data, as well as the number and percentage of students who tested and did not test, are available for 2020-21. However, depending on the percentage of students that took the tests in a given school or district, the school and district's results may not be representative of that school or district's student population.

#### **SUMMARY RESULTS**

| Percent |  |
|---------|--|
|         |  |

|            | Total | Not | Tested | Те  | sted | L  | evel 1 | Le | evel 2 | Le | evel 3 | Le | evel 4 | Proficient | (Levels 3 & 4) |
|------------|-------|-----|--------|-----|------|----|--------|----|--------|----|--------|----|--------|------------|----------------|
| Grade      | #     | #   | %      | #   | %    | #  | %      | #  | %      | #  | %      | #  | %      | #          | %              |
| Grade 4    | 145   | 26  | 18%    | 119 | 82%  | 7  | 6%     | 13 | 11%    | 57 | 48%    | 42 | 35%    | 99         | 83%            |
| Grade 8    | 146   | 88  | 60%    | 58  | 40%  | 14 | 24%    | 24 | 41%    | 20 | 34%    | 0  | 0%     | 20         | 34%            |
| Regents 8  | _     | 5   | 3%     | 19  | 13%  | 2  | 11%    | 3  | 16%    | 13 | 68%    | 1  | 5%     | 14         | 74%            |
| Combined 8 | 146   | 69  | 47%    | 77. | 53%  | 16 | 21%    | 27 | 35%    | 33 | 43%    | 1  | 1%     | 34         | 44%            |
| Grades 4&8 | 291   | 95  | 33%    | 196 | 67%  | 23 | 12%    | 40 | 20%    | 90 | 46%    | 43 | 22%    | 133        | 68%            |