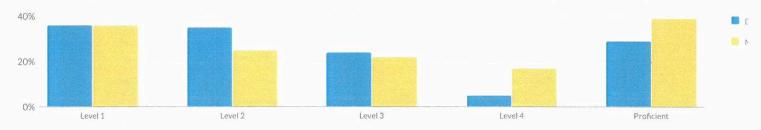

## **GRADES 4 & 8 SCIENCE RESULTS (2020-21)**

Due to the extraordinary circumstances related to the pandemic, approximately 4 out of 10 enrolled students participated in state assessments in 2020-21. Because only 40% of students' results are available, state assessments are not representative of the state's student population and the results should not be compared statewide or by statewide subgroup or with prior year's results. District and school level performance data, as well as the number and percentage of students who tested and did not test, are available for 2020-21. However, depending on the percentage of students that took the tests in a given school or district, the school and district's results may not be representative of that school or district's student population.

#### **SUMMARY RESULTS**

| Percent |  |
|---------|--|
|         |  |

|            | Total | Not | Tested | Те  | sted | L  | evel 1 | Le | evel 2 | Le | evel 3 | Le | evel 4 | Proficient | (Levels 3 & 4) |
|------------|-------|-----|--------|-----|------|----|--------|----|--------|----|--------|----|--------|------------|----------------|
| Grade      | #     | #   | %      | #   | %    | #  | %      | #  | %      | #  | %      | #  | %      | #          | %              |
| Grade 4    | 145   | 26  | 18%    | 119 | 82%  | 7  | 6%     | 13 | 11%    | 57 | 48%    | 42 | 35%    | 99         | 83%            |
| Grade 8    | 146   | 88  | 60%    | 58  | 40%  | 14 | 24%    | 24 | 41%    | 20 | 34%    | 0  | 0%     | 20         | 34%            |
| Regents 8  | _     | 5   | 3%     | 19  | 13%  | 2  | 11%    | 3  | 16%    | 13 | 68%    | 1  | 5%     | 14         | 74%            |
| Combined 8 | 146   | 69  | 47%    | 77. | 53%  | 16 | 21%    | 27 | 35%    | 33 | 43%    | 1  | 1%     | 34         | 44%            |
| Grades 4&8 | 291   | 95  | 33%    | 196 | 67%  | 23 | 12%    | 40 | 20%    | 90 | 46%    | 43 | 22%    | 133        | 68%            |