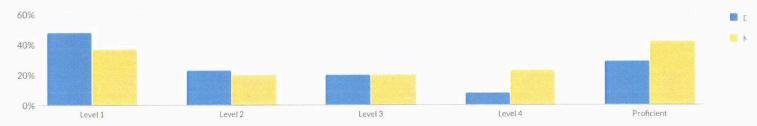

## **GRADES 4 & 8 SCIENCE RESULTS (2020-21)**

Due to the extraordinary circumstances related to the pandemic, approximately 4 out of 10 enrolled students participated in state assessments in 2020-21. Because only 40% of students' results are available, state assessments are not representative of the state's student population and the results should not be compared statewide or by statewide subgroup or with prior year's results. District and school level performance data, as well as the number and percentage of students who tested and did not test, are available for 2020-21. However, depending on the percentage of students that took the tests in a given school or district, the school and district's results may not be representative of that school or district's student population.

#### **SUMMARY RESULTS**

| Percent |  |
|---------|--|
|         |  |

|            | Total | Not | Tested | Те  | sted | L  | evel 1 | Le | evel 2 | Le | evel 3 | Le | evel 4 | Proficient | (Levels 3 & 4) |
|------------|-------|-----|--------|-----|------|----|--------|----|--------|----|--------|----|--------|------------|----------------|
| Grade      | #     | #   | %      | #   | %    | #  | %      | #  | %      | #  | %      | #  | %      | #          | %              |
| Grade 4    | 145   | 26  | 18%    | 119 | 82%  | 7  | 6%     | 13 | 11%    | 57 | 48%    | 42 | 35%    | 99         | 83%            |
| Grade 8    | 146   | 88  | 60%    | 58  | 40%  | 14 | 24%    | 24 | 41%    | 20 | 34%    | 0  | 0%     | 20         | 34%            |
| Regents 8  | _     | 5   | 3%     | 19  | 13%  | 2  | 11%    | 3  | 16%    | 13 | 68%    | 1  | 5%     | 14         | 74%            |
| Combined 8 | 146   | 69  | 47%    | 77. | 53%  | 16 | 21%    | 27 | 35%    | 33 | 43%    | 1  | 1%     | 34         | 44%            |
| Grades 4&8 | 291   | 95  | 33%    | 196 | 67%  | 23 | 12%    | 40 | 20%    | 90 | 46%    | 43 | 22%    | 133        | 68%            |