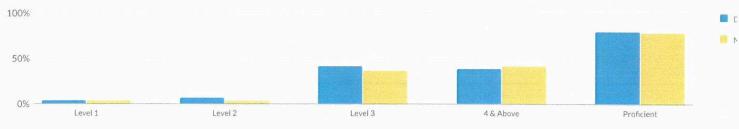

## **GRADES 4 & 8 SCIENCE RESULTS (2020-21)**

Due to the extraordinary circumstances related to the pandemic, approximately 4 out of 10 enrolled students participated in state assessments in 2020-21. Because only 40% of students' results are available, state assessments are not representative of the state's student population and the results should not be compared statewide or by statewide subgroup or with prior year's results. District and school level performance data, as well as the number and percentage of students who tested and did not test, are available for 2020-21. However, depending on the percentage of students that took the tests in a given school or district, the school and district's results may not be representative of that school or district's student population.

#### **SUMMARY RESULTS**

| Percent |  |
|---------|--|
|         |  |

|            | Total | Not | Tested | Те  | sted | L  | evel 1 | Le | evel 2 | Le | evel 3 | Le | evel 4 | Proficient | (Levels 3 & 4) |
|------------|-------|-----|--------|-----|------|----|--------|----|--------|----|--------|----|--------|------------|----------------|
| Grade      | #     | #   | %      | #   | %    | #  | %      | #  | %      | #  | %      | #  | %      | #          | %              |
| Grade 4    | 145   | 26  | 18%    | 119 | 82%  | 7  | 6%     | 13 | 11%    | 57 | 48%    | 42 | 35%    | 99         | 83%            |
| Grade 8    | 146   | 88  | 60%    | 58  | 40%  | 14 | 24%    | 24 | 41%    | 20 | 34%    | 0  | 0%     | 20         | 34%            |
| Regents 8  | _     | 5   | 3%     | 19  | 13%  | 2  | 11%    | 3  | 16%    | 13 | 68%    | 1  | 5%     | 14         | 74%            |
| Combined 8 | 146   | 69  | 47%    | 77. | 53%  | 16 | 21%    | 27 | 35%    | 33 | 43%    | 1  | 1%     | 34         | 44%            |
| Grades 4&8 | 291   | 95  | 33%    | 196 | 67%  | 23 | 12%    | 40 | 20%    | 90 | 46%    | 43 | 22%    | 133        | 68%            |