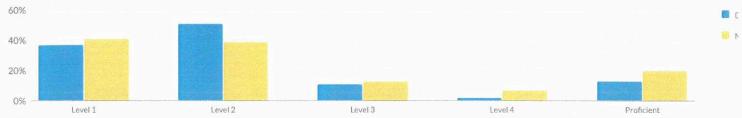

## **GRADES 3-8 MATHEMATICS RESULTS (2020-21)**

Due to the extraordinary circumstances related to the pandemic, approximately 4 out of 10 enrolled students participated in state assessments in 2020-21. Because only 40% of students' results are available, state assessments are not representative of the state's student population and the results should not be compared statewide or by statewide subgroup or with prior year's results. District and school level performance data, as well as the number and percentage of students who tested and did not test, are available for 2020-21. However, depending on the percentage of students that took the tests in a given school or district, the school and district's results may not be representative of that school or district's student population.

#### **SUMMARY RESULTS**

Percent Proficient

| Grade      | Total | Not' | Tested | Те  | sted | Le  | vel 1 | Le  | vel 2 | Le  | vel 3 | Level | 4 & Above | Proficient | (Levels 3 & Above) |
|------------|-------|------|--------|-----|------|-----|-------|-----|-------|-----|-------|-------|-----------|------------|--------------------|
| Grade      | #     | #    | %      | #   | %    | #   | %     | #   | %     | #   | %     | #     | %         | #          | %                  |
| Grade 3    | 143   | 17   | 12%    | 126 | 88%  | 75  | 60%   | 34  | 27%   | 15  | 12%   | 2     | 2%        | 17         | 13%                |
| Grade 4    | 145   | 26   | 18%    | 119 | 82%  | 51  | 43%   | 35  | 29%   | 17  | 14%   | 16    | 13%       | 33         | 28%                |
| Grade 5    | 136   | 28   | 21%    | 108 | 79%  | 52  | 48%   | 25  | 23%   | 22  | 20%   | 9     | 8%        | 31         | 29%                |
| Grade 6    | 128   | 25   | 20%    | 103 | 80%  | 37  | 36%   | 36  | 35%   | 25  | 24%   | 5     | 5%        | 30         | 29%                |
| Grade 7    | 147   | 53   | 36%    | 94  | 64%  | 42  | 45%   | 37  | 39%   | 10  | 11%   | 5     | 5%        | 15         | 16%                |
| Combined 7 | 147   | 53   | 36%    | 94  | 64%  | 42  | 45%   | 37  | 39%   | 10  | 11%   | 5     | 5%        | 15         | 16%                |
| Grade 8    | 146   | 83   | 57%    | 63  | 43%  | 23  | 37%   | 32  | 51%   | 7   | 11%   | 1     | 2%        | 8          | 13%                |
| Regents 8  | _     | 5    | 3%     | 19  | 13%  | 0   | 0%    | 1   | 5%    | 7   | 37%   | 11    | 58%       | 18         | 95%                |
| Combined 8 | 146   | 64   | 44%    | 82  | 56%  | 23  | 28%   | 33  | 40%   | 14  | 17%   | 12    | 15%       | 26         | 32%                |
| Grades 3-8 | 845   | 213  | 25%    | 632 | 75%  | 280 | 44%   | 200 | 32%   | 103 | 16%   | 49    | 8%        | 152        | 24%                |