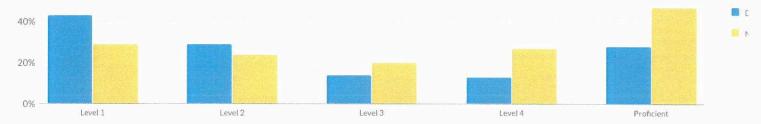

## **GRADES 3-8 MATHEMATICS RESULTS (2020-21)**

Due to the extraordinary circumstances related to the pandemic, approximately 4 out of 10 enrolled students participated in state assessments in 2020-21. Because only 40% of students' results are available, state assessments are not representative of the state's student population and the results should not be compared statewide or by statewide subgroup or with prior year's results. District and school level performance data, as well as the number and percentage of students who tested and did not test, are available for 2020-21. However, depending on the percentage of students that took the tests in a given school or district, the school and district's results may not be representative of that school or district's student population.

#### **SUMMARY RESULTS**

Percent Proficient

| Grade      | Total | Not' | Tested | Те  | sted | Le  | vel 1 | Le  | vel 2 | Le  | vel 3 | Level | 4 & Above | Proficient | (Levels 3 & Above) |
|------------|-------|------|--------|-----|------|-----|-------|-----|-------|-----|-------|-------|-----------|------------|--------------------|
| Grade      | #     | #    | %      | #   | %    | #   | %     | #   | %     | #   | %     | #     | %         | #          | %                  |
| Grade 3    | 143   | 17   | 12%    | 126 | 88%  | 75  | 60%   | 34  | 27%   | 15  | 12%   | 2     | 2%        | 17         | 13%                |
| Grade 4    | 145   | 26   | 18%    | 119 | 82%  | 51  | 43%   | 35  | 29%   | 17  | 14%   | 16    | 13%       | 33         | 28%                |
| Grade 5    | 136   | 28   | 21%    | 108 | 79%  | 52  | 48%   | 25  | 23%   | 22  | 20%   | 9     | 8%        | 31         | 29%                |
| Grade 6    | 128   | 25   | 20%    | 103 | 80%  | 37  | 36%   | 36  | 35%   | 25  | 24%   | 5     | 5%        | 30         | 29%                |
| Grade 7    | 147   | 53   | 36%    | 94  | 64%  | 42  | 45%   | 37  | 39%   | 10  | 11%   | 5     | 5%        | 15         | 16%                |
| Combined 7 | 147   | 53   | 36%    | 94  | 64%  | 42  | 45%   | 37  | 39%   | 10  | 11%   | 5     | 5%        | 15         | 16%                |
| Grade 8    | 146   | 83   | 57%    | 63  | 43%  | 23  | 37%   | 32  | 51%   | 7   | 11%   | 1     | 2%        | 8          | 13%                |
| Regents 8  | _     | 5    | 3%     | 19  | 13%  | 0   | 0%    | 1   | 5%    | 7   | 37%   | 11    | 58%       | 18         | 95%                |
| Combined 8 | 146   | 64   | 44%    | 82  | 56%  | 23  | 28%   | 33  | 40%   | 14  | 17%   | 12    | 15%       | 26         | 32%                |
| Grades 3-8 | 845   | 213  | 25%    | 632 | 75%  | 280 | 44%   | 200 | 32%   | 103 | 16%   | 49    | 8%        | 152        | 24%                |