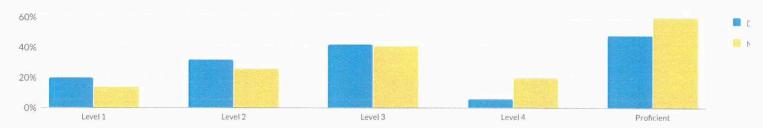

## **GRADES 3-8 MATHEMATICS RESULTS (2020-21)**

Due to the extraordinary circumstances related to the pandemic, approximately 4 out of 10 enrolled students participated in state assessments in 2020-21. Because only 40% of students' results are available, state assessments are not representative of the state's student population and the results should not be compared statewide or by statewide subgroup or with prior year's results. District and school level performance data, as well as the number and percentage of students who tested and did not test, are available for 2020-21. However, depending on the percentage of students that took the tests in a given school or district, the school and district's results may not be representative of that school or district's student population.

#### **SUMMARY RESULTS**

Percent Proficient

| Grade      | Total | Not' | Tested | Те  | sted | Le  | vel 1 | Le  | vel 2 | Le  | vel 3 | Level | 4 & Above | Proficient | (Levels 3 & Above) |
|------------|-------|------|--------|-----|------|-----|-------|-----|-------|-----|-------|-------|-----------|------------|--------------------|
| Grade      | #     | #    | %      | #   | %    | #   | %     | #   | %     | #   | %     | #     | %         | #          | %                  |
| Grade 3    | 143   | 17   | 12%    | 126 | 88%  | 75  | 60%   | 34  | 27%   | 15  | 12%   | 2     | 2%        | 17         | 13%                |
| Grade 4    | 145   | 26   | 18%    | 119 | 82%  | 51  | 43%   | 35  | 29%   | 17  | 14%   | 16    | 13%       | 33         | 28%                |
| Grade 5    | 136   | 28   | 21%    | 108 | 79%  | 52  | 48%   | 25  | 23%   | 22  | 20%   | 9     | 8%        | 31         | 29%                |
| Grade 6    | 128   | 25   | 20%    | 103 | 80%  | 37  | 36%   | 36  | 35%   | 25  | 24%   | 5     | 5%        | 30         | 29%                |
| Grade 7    | 147   | 53   | 36%    | 94  | 64%  | 42  | 45%   | 37  | 39%   | 10  | 11%   | 5     | 5%        | 15         | 16%                |
| Combined 7 | 147   | 53   | 36%    | 94  | 64%  | 42  | 45%   | 37  | 39%   | 10  | 11%   | 5     | 5%        | 15         | 16%                |
| Grade 8    | 146   | 83   | 57%    | 63  | 43%  | 23  | 37%   | 32  | 51%   | 7   | 11%   | 1     | 2%        | 8          | 13%                |
| Regents 8  | _     | 5    | 3%     | 19  | 13%  | 0   | 0%    | 1   | 5%    | 7   | 37%   | 11    | 58%       | 18         | 95%                |
| Combined 8 | 146   | 64   | 44%    | 82  | 56%  | 23  | 28%   | 33  | 40%   | 14  | 17%   | 12    | 15%       | 26         | 32%                |
| Grades 3-8 | 845   | 213  | 25%    | 632 | 75%  | 280 | 44%   | 200 | 32%   | 103 | 16%   | 49    | 8%        | 152        | 24%                |