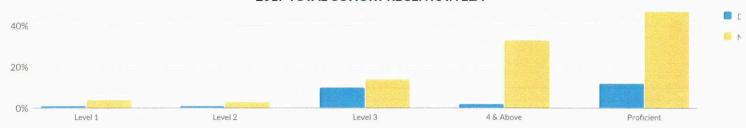

## **GRADES 3-8 MATHEMATICS RESULTS (2020-21)**

Due to the extraordinary circumstances related to the pandemic, approximately 4 out of 10 enrolled students participated in state assessments in 2020-21. Because only 40% of students' results are available, state assessments are not representative of the state's student population and the results should not be compared statewide or by statewide subgroup or with prior year's results. District and school level performance data, as well as the number and percentage of students who tested and did not test, are available for 2020-21. However, depending on the percentage of students that took the tests in a given school or district, the school and district's results may not be representative of that school or district's student population.

#### **SUMMARY RESULTS**

Percent Proficient

| Grade      | Total | Not' | Tested | Те  | sted | Le  | vel 1 | Le  | vel 2 | Le  | vel 3 | Level | 4 & Above | Proficient | (Levels 3 & Above) |
|------------|-------|------|--------|-----|------|-----|-------|-----|-------|-----|-------|-------|-----------|------------|--------------------|
| Grade      | #     | #    | %      | #   | %    | #   | %     | #   | %     | #   | %     | #     | %         | #          | %                  |
| Grade 3    | 143   | 17   | 12%    | 126 | 88%  | 75  | 60%   | 34  | 27%   | 15  | 12%   | 2     | 2%        | 17         | 13%                |
| Grade 4    | 145   | 26   | 18%    | 119 | 82%  | 51  | 43%   | 35  | 29%   | 17  | 14%   | 16    | 13%       | 33         | 28%                |
| Grade 5    | 136   | 28   | 21%    | 108 | 79%  | 52  | 48%   | 25  | 23%   | 22  | 20%   | 9     | 8%        | 31         | 29%                |
| Grade 6    | 128   | 25   | 20%    | 103 | 80%  | 37  | 36%   | 36  | 35%   | 25  | 24%   | 5     | 5%        | 30         | 29%                |
| Grade 7    | 147   | 53   | 36%    | 94  | 64%  | 42  | 45%   | 37  | 39%   | 10  | 11%   | 5     | 5%        | 15         | 16%                |
| Combined 7 | 147   | 53   | 36%    | 94  | 64%  | 42  | 45%   | 37  | 39%   | 10  | 11%   | 5     | 5%        | 15         | 16%                |
| Grade 8    | 146   | 83   | 57%    | 63  | 43%  | 23  | 37%   | 32  | 51%   | 7   | 11%   | 1     | 2%        | 8          | 13%                |
| Regents 8  | _     | 5    | 3%     | 19  | 13%  | 0   | 0%    | 1   | 5%    | 7   | 37%   | 11    | 58%       | 18         | 95%                |
| Combined 8 | 146   | 64   | 44%    | 82  | 56%  | 23  | 28%   | 33  | 40%   | 14  | 17%   | 12    | 15%       | 26         | 32%                |
| Grades 3-8 | 845   | 213  | 25%    | 632 | 75%  | 280 | 44%   | 200 | 32%   | 103 | 16%   | 49    | 8%        | 152        | 24%                |