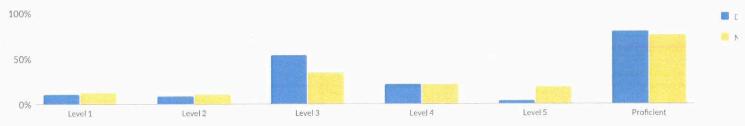

# ANNUAL REGENTS EXAMINATION IN ALGEBRA I (2020-21)

Due to COVID-19 and changes to New York State testing requirements, only the June 2021 Regents examination was administered. Data may be incomplete and/or not representative of the State, district, or school population. Caution should be used when comparing 2020-21 Regents examination results with those from prior years.

| * 1                                             |        | Le | evel 1 | Le | evel 2 | Le | vel 3 | Le | vel 4 | Le | vel 5 | Proficient ( | Levels 3 & Above) |
|-------------------------------------------------|--------|----|--------|----|--------|----|-------|----|-------|----|-------|--------------|-------------------|
| Subgroup                                        | Tested | #  | %      | #  | %      | #  | %     | #  | %     | #  | %     | #            | %                 |
| All Students                                    | 54     | 6  | 11%    | 5  | 9%     | 29 | 54%   | 12 | 22%   | 2  | 4%    | 43           | 80%               |
| General Education                               | 47     | 2  | 4%     | 5  | 11%    | 26 | 55%   | 12 | 26%   | 2  | 4%    | 40           | 85%               |
| Students with Disabilities                      | 7      | 4  | 57%    | 0  | 0%     | 3  | 43%   | 0  | 0%    | 0  | 0%    | 3            | 43%               |
| American Indian or Alaska Native                | 0      | 0  | 0%     | 0  | 0%     | 0  | 0%    | 0  | 0%    | 0  | 0%    | 0            | 0%                |
| Asian or Native Hawaiian/Other Pacific Islander | 1      | -  | -      | -  | -      | -  | -     | -  | _     | -  | -     | -            | _                 |
| Black or African American                       | 2      | -  | -      | -  | -      | -  | _     | -  | -     | -  | _     | _            | _                 |
| Hispanic or Latino                              | 1      | -  | -      |    | -      | -  | -     | -  | -     | -  | -     | -            | _                 |
| White                                           | 48     | 6  | 13%    | 3  | 6%     | 27 | 56%   | 10 | 21%   | 2  | 4%    | 39           | 81%               |
| Multiracial                                     | 2      | -  | -      | -  | -      | -  | -     | -  | -     |    | _     | _            | _                 |
| Small Group Total                               | 6      | 0  | 0%     | 2  | 33%    | 2  | 33%   | 2  | 33%   | 0  | 0%    | 4            | 67%               |
| Female                                          | 29     | 1  | 3%     | 4  | 14%    | 18 | 62%   | 5  | 17%   | 1  | 3%    | 24           | 83%               |
| Male                                            | 25     | 5  | 20%    | 1  | 4%     | 11 | 44%   | 7  | 28%   | 1  | 4%    | 19           | 76%               |
| Non-English Language Learners                   | 54     | 6  | 11%    | 5  | 9%     | 29 | 54%   | 12 | 22%   | 2  | 4%    | 43           | 80%               |
| Economically Disadvantaged                      | 17     | 3  | 18%    | 3  | 18%    | 9  | 53%   | 2  | 12%   | 0  | 0%    | 11           | 65%               |
| Not Economically Disadvantaged                  | 37     | 3  | 8%     | 2  | 5%     | 20 | 54%   | 10 | 27%   | 2  | 5%    | 32           | 86%               |
| Migrant                                         | 0      | 0  | 0%     | 0  | 0%     | 0  | 0%    | 0  | 0%    | 0  | 0%    | 0            | 0%                |
| Not Migrant                                     | 54     | 6  | 11%    | 5  | 9%     | 29 | 54%   | 12 | 22%   | 2  | 4%    | 43           | 80%               |
| Homeless                                        | 0      | 0  | 0%     | 0  | 0%     | 0  | 0%    | 0  | 0%    | 0  | 0%    | 0            | 0%                |
| Not Homeless                                    | 54     | 6  | 11%    | 5  | 9%     | 29 | 54%   | 12 | 22%   | 2  | 4%    | 43           | 80%               |
| In Foster Care                                  | 1      | -  | -      | -  | _      | -  | -     | _  | -     | -  | -     | _            | _                 |
| Not in Foster Care                              | 53     | -  | -      | -  | -      | -  | _     | -  | -     | -  | _     | _            | _                 |
| Parent Not in Armed Forces                      | 54     | 6  | 11%    | 5  | 9%     | 29 | 54%   | 12 | 22%   | 2  | 4%    | 43           | 80%               |