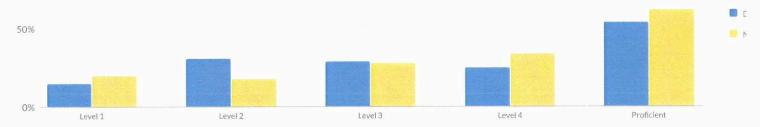

# **GRADES 3-8 ENGLISH LANGUAGE ARTS RESULTS (2020-21)**

Due to the extraordinary circumstances related to the pandemic, approximately 4 out of 10 enrolled students participated in state assessments in 2020-21. Because only 40% of students' results are available, state assessments are not representative of the state's student population and the results should not be compared statewide or by statewide subgroup or with prior year's results. District and school level performance data, as well as the number and percentage of students who tested and did not test, are available for 2020-21. However, depending on the percentage of students that took the tests in a given school or district, the school and district's results may not be representative of that school or district's student population.

#### **SUMMARY RESULTS**

| Percent | Pro | he | ien | ŧ |
|---------|-----|----|-----|---|

| c . l      | Total | Not | Tested | Te  | sted | Le  | vel 1 | Le  | vel 2 | Le  | vel 3 | Le  | vel 4 | Proficie | nt (Levels 3 & 4) |
|------------|-------|-----|--------|-----|------|-----|-------|-----|-------|-----|-------|-----|-------|----------|-------------------|
| Grade      | #     | #   | %      | #   | %    | #   | %     | #   | %     | #   | %     | #   | %     | #        | %                 |
| Grade 3    | 143   | 16  | 11%    | 127 | 89%  | 25  | 20%   | 41  | 32%   | 53  | 42%   | 8   | 6%    | 61       | 48%               |
| Grade 4    | 145   | 22  | 15%    | 123 | 85%  | 16  | 13%   | 37  | 30%   | 31  | 25%   | 39  | 32%   | 70       | 57%               |
| Grade 5    | 136   | 29  | 21%    | 107 | 79%  | 43  | 40%   | 33  | 31%   | 18  | 17%   | 13  | 12%   | 31       | 29%               |
| Grade 6    | 128   | 22  | 17%    | 106 | 83%  | 16  | 15%   | 33  | 31%   | 31  | 29%   | 26  | 25%   | 57       | 54%               |
| Grade 7    | 147   | 53  | 36%    | 94  | 64%  | 15  | 16%   | 43  | 46%   | 29  | 31%   | 7   | 7%    | 36       | 38%               |
| Grade 8    | 146   | 62  | 42%    | 84  | 58%  | 7   | 8%    | 29  | 35%   | 27  | 32%   | 21  | 25%   | 48       | 57%               |
| Grades 3-8 | 845   | 204 | 24%    | 641 | 76%  | 122 | 19%   | 216 | 34%   | 189 | 29%   | 114 | 18%   | 303      | 47%               |