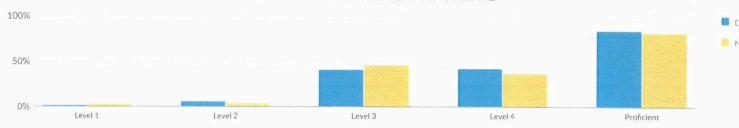

# **GRADES 3-8 ENGLISH LANGUAGE ARTS RESULTS (2020-21)**

Due to the extraordinary circumstances related to the pandemic, approximately 4 out of 10 enrolled students participated in state assessments in 2020-21. Because only 40% of students' results are available, state assessments are not representative of the state's student population and the results should not be compared statewide or by statewide subgroup or with prior year's results. District and school level performance data, as well as the number and percentage of students who tested and did not test, are available for 2020-21. However, depending on the percentage of students that took the tests in a given school or district, the school and district's results may not be representative of that school or district's student population.

#### **SUMMARY RESULTS**

| Percent | Pro | he | ien | ŧ |
|---------|-----|----|-----|---|

| c . l      | Total | Not | Tested | Te  | sted | Le  | vel 1 | Le  | vel 2 | Le  | vel 3 | Le  | vel 4 | Proficie | nt (Levels 3 & 4) |
|------------|-------|-----|--------|-----|------|-----|-------|-----|-------|-----|-------|-----|-------|----------|-------------------|
| Grade      | #     | #   | %      | #   | %    | #   | %     | #   | %     | #   | %     | #   | %     | #        | %                 |
| Grade 3    | 143   | 16  | 11%    | 127 | 89%  | 25  | 20%   | 41  | 32%   | 53  | 42%   | 8   | 6%    | 61       | 48%               |
| Grade 4    | 145   | 22  | 15%    | 123 | 85%  | 16  | 13%   | 37  | 30%   | 31  | 25%   | 39  | 32%   | 70       | 57%               |
| Grade 5    | 136   | 29  | 21%    | 107 | 79%  | 43  | 40%   | 33  | 31%   | 18  | 17%   | 13  | 12%   | 31       | 29%               |
| Grade 6    | 128   | 22  | 17%    | 106 | 83%  | 16  | 15%   | 33  | 31%   | 31  | 29%   | 26  | 25%   | 57       | 54%               |
| Grade 7    | 147   | 53  | 36%    | 94  | 64%  | 15  | 16%   | 43  | 46%   | 29  | 31%   | 7   | 7%    | 36       | 38%               |
| Grade 8    | 146   | 62  | 42%    | 84  | 58%  | 7   | 8%    | 29  | 35%   | 27  | 32%   | 21  | 25%   | 48       | 57%               |
| Grades 3-8 | 845   | 204 | 24%    | 641 | 76%  | 122 | 19%   | 216 | 34%   | 189 | 29%   | 114 | 18%   | 303      | 47%               |