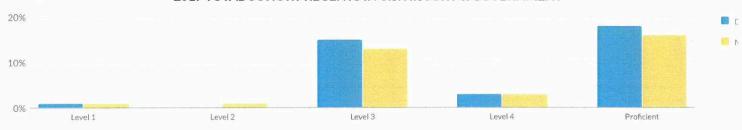

## **GRADES 3-8 MATHEMATICS RESULTS (2020-21)**

Due to the extraordinary circumstances related to the pandemic, approximately 4 out of 10 enrolled students participated in state assessments in 2020-21. Because only 40% of students' results are available, state assessments are not representative of the state's student population and the results should not be compared statewide or by statewide subgroup or with prior year's results. District and school level performance data, as well as the number and percentage of students who tested and did not test, are available for 2020-21. However, depending on the percentage of students that took the tests in a given school or district, the school and district's results may not be representative of that school or district's student population.

#### **SUMMARY RESULTS**

Percent Proficient

| Grade      | Total | Not' | Tested | Те  | sted | Le  | vel 1 | Le  | vel 2 | Le  | vel 3 | Level | 4 & Above | Proficient | (Levels 3 & Above) |
|------------|-------|------|--------|-----|------|-----|-------|-----|-------|-----|-------|-------|-----------|------------|--------------------|
| Grade      | #     | #    | %      | #   | %    | #   | %     | #   | %     | #   | %     | #     | %         | #          | %                  |
| Grade 3    | 143   | 17   | 12%    | 126 | 88%  | 75  | 60%   | 34  | 27%   | 15  | 12%   | 2     | 2%        | 17         | 13%                |
| Grade 4    | 145   | 26   | 18%    | 119 | 82%  | 51  | 43%   | 35  | 29%   | 17  | 14%   | 16    | 13%       | 33         | 28%                |
| Grade 5    | 136   | 28   | 21%    | 108 | 79%  | 52  | 48%   | 25  | 23%   | 22  | 20%   | 9     | 8%        | 31         | 29%                |
| Grade 6    | 128   | 25   | 20%    | 103 | 80%  | 37  | 36%   | 36  | 35%   | 25  | 24%   | 5     | 5%        | 30         | 29%                |
| Grade 7    | 147   | 53   | 36%    | 94  | 64%  | 42  | 45%   | 37  | 39%   | 10  | 11%   | 5     | 5%        | 15         | 16%                |
| Combined 7 | 147   | 53   | 36%    | 94  | 64%  | 42  | 45%   | 37  | 39%   | 10  | 11%   | 5     | 5%        | 15         | 16%                |
| Grade 8    | 146   | 83   | 57%    | 63  | 43%  | 23  | 37%   | 32  | 51%   | 7   | 11%   | 1     | 2%        | 8          | 13%                |
| Regents 8  | _     | 5    | 3%     | 19  | 13%  | 0   | 0%    | 1   | 5%    | 7   | 37%   | 11    | 58%       | 18         | 95%                |
| Combined 8 | 146   | 64   | 44%    | 82  | 56%  | 23  | 28%   | 33  | 40%   | 14  | 17%   | 12    | 15%       | 26         | 32%                |
| Grades 3-8 | 845   | 213  | 25%    | 632 | 75%  | 280 | 44%   | 200 | 32%   | 103 | 16%   | 49    | 8%        | 152        | 24%                |