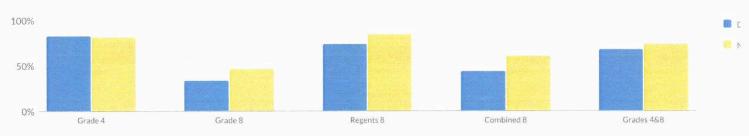

#### **SUMMARY RESULTS**

Percent Proficient

| Grade      | Total | Not' | Tested | Те  | sted | Le  | vel 1 | Le  | vel 2 | Le  | vel 3 | Level | 4 & Above | Proficient | (Levels 3 & Above) |
|------------|-------|------|--------|-----|------|-----|-------|-----|-------|-----|-------|-------|-----------|------------|--------------------|
| Grade      | #     | #    | %      | #   | %    | #   | %     | #   | %     | #   | %     | #     | %         | #          | %                  |
| Grade 3    | 143   | 17   | 12%    | 126 | 88%  | 75  | 60%   | 34  | 27%   | 15  | 12%   | 2     | 2%        | 17         | 13%                |
| Grade 4    | 145   | 26   | 18%    | 119 | 82%  | 51  | 43%   | 35  | 29%   | 17  | 14%   | 16    | 13%       | 33         | 28%                |
| Grade 5    | 136   | 28   | 21%    | 108 | 79%  | 52  | 48%   | 25  | 23%   | 22  | 20%   | 9     | 8%        | 31         | 29%                |
| Grade 6    | 128   | 25   | 20%    | 103 | 80%  | 37  | 36%   | 36  | 35%   | 25  | 24%   | 5     | 5%        | 30         | 29%                |
| Grade 7    | 147   | 53   | 36%    | 94  | 64%  | 42  | 45%   | 37  | 39%   | 10  | 11%   | 5     | 5%        | 15         | 16%                |
| Combined 7 | 147   | 53   | 36%    | 94  | 64%  | 42  | 45%   | 37  | 39%   | 10  | 11%   | 5     | 5%        | 15         | 16%                |
| Grade 8    | 146   | 83   | 57%    | 63  | 43%  | 23  | 37%   | 32  | 51%   | 7   | 11%   | 1     | 2%        | 8          | 13%                |
| Regents 8  | _     | 5    | 3%     | 19  | 13%  | 0   | 0%    | 1   | 5%    | 7   | 37%   | 11    | 58%       | 18         | 95%                |
| Combined 8 | 146   | 64   | 44%    | 82  | 56%  | 23  | 28%   | 33  | 40%   | 14  | 17%   | 12    | 15%       | 26         | 32%                |
| Grades 3-8 | 845   | 213  | 25%    | 632 | 75%  | 280 | 44%   | 200 | 32%   | 103 | 16%   | 49    | 8%        | 152        | 24%                |

See report card Glossary and Guide for criteria used to include students in this table.

Advanced grade 7 and 8 students who take a Regents math test in lieu of the grade 7 and/or 8 math test are reported in the Regents 7 and Regents 8 rows. Combined 7 and Combined 8 are students who took either the grade 7 or 8 math test or a Regents math test in lieu of the grade 7 or 8 math test.