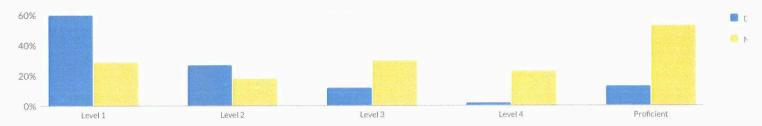

# **GRADES 3-8 ENGLISH LANGUAGE ARTS RESULTS (2020-21)**

Due to the extraordinary circumstances related to the pandemic, approximately 4 out of 10 enrolled students participated in state assessments in 2020-21. Because only 40% of students' results are available, state assessments are not representative of the state's student population and the results should not be compared statewide or by statewide subgroup or with prior year's results. District and school level performance data, as well as the number and percentage of students who tested and did not test, are available for 2020-21. However, depending on the percentage of students that took the tests in a given school or district, the school and district's results may not be representative of that school or district's student population.

#### **SUMMARY RESULTS**

| Percent | Pro | he | ien | ŧ |
|---------|-----|----|-----|---|

| c . l      | Total | Not | Tested | Te  | sted | Le  | vel 1 | Le  | vel 2 | Le  | vel 3 | Le  | vel 4 | Proficie | nt (Levels 3 & 4) |
|------------|-------|-----|--------|-----|------|-----|-------|-----|-------|-----|-------|-----|-------|----------|-------------------|
| Grade      | #     | #   | %      | #   | %    | #   | %     | #   | %     | #   | %     | #   | %     | #        | %                 |
| Grade 3    | 143   | 16  | 11%    | 127 | 89%  | 25  | 20%   | 41  | 32%   | 53  | 42%   | 8   | 6%    | 61       | 48%               |
| Grade 4    | 145   | 22  | 15%    | 123 | 85%  | 16  | 13%   | 37  | 30%   | 31  | 25%   | 39  | 32%   | 70       | 57%               |
| Grade 5    | 136   | 29  | 21%    | 107 | 79%  | 43  | 40%   | 33  | 31%   | 18  | 17%   | 13  | 12%   | 31       | 29%               |
| Grade 6    | 128   | 22  | 17%    | 106 | 83%  | 16  | 15%   | 33  | 31%   | 31  | 29%   | 26  | 25%   | 57       | 54%               |
| Grade 7    | 147   | 53  | 36%    | 94  | 64%  | 15  | 16%   | 43  | 46%   | 29  | 31%   | 7   | 7%    | 36       | 38%               |
| Grade 8    | 146   | 62  | 42%    | 84  | 58%  | 7   | 8%    | 29  | 35%   | 27  | 32%   | 21  | 25%   | 48       | 57%               |
| Grades 3-8 | 845   | 204 | 24%    | 641 | 76%  | 122 | 19%   | 216 | 34%   | 189 | 29%   | 114 | 18%   | 303      | 47%               |