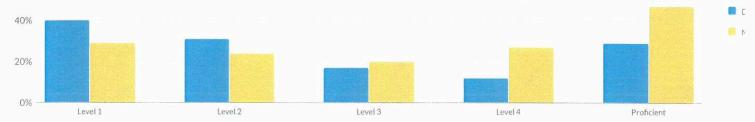

# ANNUAL REGENTS EXAMINATIONS (2020 - 21)

# ANNUAL REGENTS EXAMINATION IN ELA (2020-21)

Due to COVID-19 and changes to New York State testing requirements, only the June 2021 Regents examination was administered. Data may be incomplete and/or not representative of the State, district, or school population. Caution should be used when comparing 2020-21 Regents examination results with those from prior years.

| Percer | tono | Scaring | nt! | Lovole |
|--------|------|---------|-----|--------|
|        |      |         |     |        |

| Cubarram                         | Tested | Le | vel 1 | Le | vel 2 | Le   | evel 3 | Le | evel 4 | Le | vel 5 | Proficient | (Levels 3 & Above) |
|----------------------------------|--------|----|-------|----|-------|------|--------|----|--------|----|-------|------------|--------------------|
| Subgroup                         | lested | #  | %     | #  | %     | #    | %      | #  | %      | #  | %     | #          | %                  |
| All Students                     | 35     | 1  | 3%    | 0  | 0%    | 4    | 11%    | 6  | 17%    | 24 | 69%   | 34         | 97%                |
| General Education                | 34     | -  | -     | -  | -     | -    | -      | -  | -      | -  | -     | _          | -                  |
| Students with Disabilities       | 1      | -  | -     | -  | -     | -    | -      | -  | -      | -  | _     | _          |                    |
| American Indian or Alaska Native | 0      | 0  | 0%    | 0  | 0%    | 0    | 0%     | 0  | 0%     | 0  | 0%    | 0          | 0%                 |
| Black or African American        | 1      | -  | -     | -  | -     | 2-0  | -      | -  | -      | -  |       | -          | -                  |
| White                            | 33     | _  | _     | _  | _     | _    | _      | _  | _      | _  |       | -          | _                  |
| Multiracial                      | 1      | -  | _     | _  | -     | ş— ş | -      | -  | -      | -  | -     |            | _                  |
| Small Group Total                | 35     | 1  | 3%    | 0  | 0%    | 4    | 11%    | 6  | 17%    | 24 | 69%   | 34         | 97%                |
| Female                           | 20     | 0  | 0%    | 0  | 0%    | 1    | 5%     | 4  | 20%    | 15 | 75%   | 20         | 100%               |
| Male                             | 15     | 1  | 7%    | 0  | 0%    | 3    | 20%    | 2  | 13%    | 9  | 60%   | 14         | 93%                |
| Non-English Language Learners    | 35     | 1  | 3%    | 0  | 0%    | 4    | 11%    | 6  | 17%    | 24 | 69%   | 34         | 97%                |
| Economically Disadvantaged       | 8      | 0  | 0%    | 0  | 0%    | 1    | 13%    | 2  | 25%    | 5  | 63%   | 8          | 100%               |
| Not Economically Disadvantaged   | 27     | 1  | 4%    | 0  | 0%    | 3    | 11%    | 4  | 15%    | 19 | 70%   | 26         | 96%                |
| Not Migrant                      | 35     | 1  | 3%    | 0  | 0%    | 4    | 11%    | 6  | 17%    | 24 | 69%   | 34         | 97%                |
| Not Homeless                     | 35     | 1  | 3%    | 0  | 0%    | 4    | 11%    | 6  | 17%    | 24 | 69%   | 34         | 97%                |
| Not in Foster Care               | 35     | 1  | 3%    | 0  | 0%    | 4    | 11%    | 6  | 17%    | 24 | 69%   | 34         | 97%                |
| Parent Not in Armed Forces       | 35     | 1  | 3%    | 0  | 0%    | 4    | 11%    | 6  | 17%    | 24 | 69%   | 34         | 97%                |