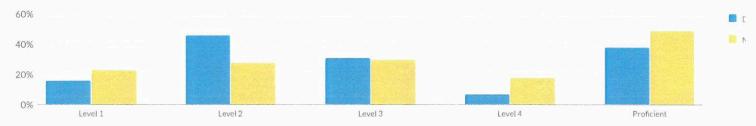

## **GRADES 3-8 MATHEMATICS RESULTS (2020-21)**

Due to the extraordinary circumstances related to the pandemic, approximately 4 out of 10 enrolled students participated in state assessments in 2020-21. Because only 40% of students' results are available, state assessments are not representative of the state's student population and the results should not be compared statewide or by statewide subgroup or with prior year's results. District and school level performance data, as well as the number and percentage of students who tested and did not test, are available for 2020-21. However, depending on the percentage of students that took the tests in a given school or district, the school and district's results may not be representative of that school or district's student population.

#### **SUMMARY RESULTS**

Percent Proficient

| Grade      | Total | Not' | Tested | Те  | sted | Le  | vel 1 | Le  | vel 2 | Le  | vel 3 | Level | 4 & Above | Proficient | (Levels 3 & Above) |
|------------|-------|------|--------|-----|------|-----|-------|-----|-------|-----|-------|-------|-----------|------------|--------------------|
| Grade      | #     | #    | %      | #   | %    | #   | %     | #   | %     | #   | %     | #     | %         | #          | %                  |
| Grade 3    | 143   | 17   | 12%    | 126 | 88%  | 75  | 60%   | 34  | 27%   | 15  | 12%   | 2     | 2%        | 17         | 13%                |
| Grade 4    | 145   | 26   | 18%    | 119 | 82%  | 51  | 43%   | 35  | 29%   | 17  | 14%   | 16    | 13%       | 33         | 28%                |
| Grade 5    | 136   | 28   | 21%    | 108 | 79%  | 52  | 48%   | 25  | 23%   | 22  | 20%   | 9     | 8%        | 31         | 29%                |
| Grade 6    | 128   | 25   | 20%    | 103 | 80%  | 37  | 36%   | 36  | 35%   | 25  | 24%   | 5     | 5%        | 30         | 29%                |
| Grade 7    | 147   | 53   | 36%    | 94  | 64%  | 42  | 45%   | 37  | 39%   | 10  | 11%   | 5     | 5%        | 15         | 16%                |
| Combined 7 | 147   | 53   | 36%    | 94  | 64%  | 42  | 45%   | 37  | 39%   | 10  | 11%   | 5     | 5%        | 15         | 16%                |
| Grade 8    | 146   | 83   | 57%    | 63  | 43%  | 23  | 37%   | 32  | 51%   | 7   | 11%   | 1     | 2%        | 8          | 13%                |
| Regents 8  | _     | 5    | 3%     | 19  | 13%  | 0   | 0%    | 1   | 5%    | 7   | 37%   | 11    | 58%       | 18         | 95%                |
| Combined 8 | 146   | 64   | 44%    | 82  | 56%  | 23  | 28%   | 33  | 40%   | 14  | 17%   | 12    | 15%       | 26         | 32%                |
| Grades 3-8 | 845   | 213  | 25%    | 632 | 75%  | 280 | 44%   | 200 | 32%   | 103 | 16%   | 49    | 8%        | 152        | 24%                |