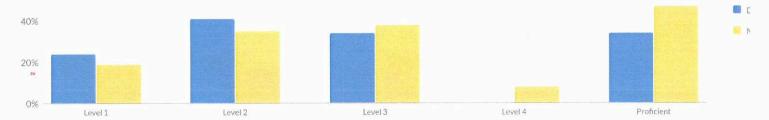

# **GRADES 3-8 ENGLISH LANGUAGE ARTS RESULTS (2020-21)**

Due to the extraordinary circumstances related to the pandemic, approximately 4 out of 10 enrolled students participated in state assessments in 2020-21. Because only 40% of students' results are available, state assessments are not representative of the state's student population and the results should not be compared statewide or by statewide subgroup or with prior year's results. District and school level performance data, as well as the number and percentage of students who tested and did not test, are available for 2020-21. However, depending on the percentage of students that took the tests in a given school or district, the school and district's results may not be representative of that school or district's student population.

#### **SUMMARY RESULTS**

| Percent | Pro | he | ien | ŧ |
|---------|-----|----|-----|---|

| c . l      | Total | Not | Tested | Te  | sted | Le  | vel 1 | Le  | vel 2 | Le  | vel 3 | Le  | vel 4 | Proficie | nt (Levels 3 & 4) |
|------------|-------|-----|--------|-----|------|-----|-------|-----|-------|-----|-------|-----|-------|----------|-------------------|
| Grade      | #     | #   | %      | #   | %    | #   | %     | #   | %     | #   | %     | #   | %     | #        | %                 |
| Grade 3    | 143   | 16  | 11%    | 127 | 89%  | 25  | 20%   | 41  | 32%   | 53  | 42%   | 8   | 6%    | 61       | 48%               |
| Grade 4    | 145   | 22  | 15%    | 123 | 85%  | 16  | 13%   | 37  | 30%   | 31  | 25%   | 39  | 32%   | 70       | 57%               |
| Grade 5    | 136   | 29  | 21%    | 107 | 79%  | 43  | 40%   | 33  | 31%   | 18  | 17%   | 13  | 12%   | 31       | 29%               |
| Grade 6    | 128   | 22  | 17%    | 106 | 83%  | 16  | 15%   | 33  | 31%   | 31  | 29%   | 26  | 25%   | 57       | 54%               |
| Grade 7    | 147   | 53  | 36%    | 94  | 64%  | 15  | 16%   | 43  | 46%   | 29  | 31%   | 7   | 7%    | 36       | 38%               |
| Grade 8    | 146   | 62  | 42%    | 84  | 58%  | 7   | 8%    | 29  | 35%   | 27  | 32%   | 21  | 25%   | 48       | 57%               |
| Grades 3-8 | 845   | 204 | 24%    | 641 | 76%  | 122 | 19%   | 216 | 34%   | 189 | 29%   | 114 | 18%   | 303      | 47%               |