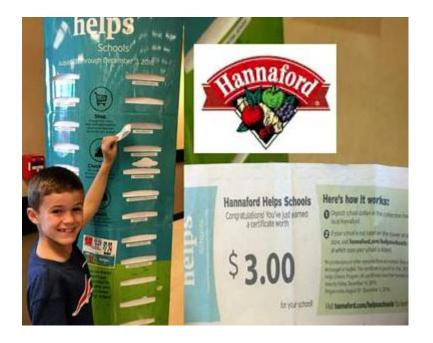

GO TO http://www.hannaford.com to see qualifying products.

Deposit slips at the door in the designated space for

Peru Elementary School

Now through **December 3rd!** 

4 Products = 3 School Dollars.

If 100 families buy 4 products each week (3 school dollars) for the entire program, our school will raise \$3,900!